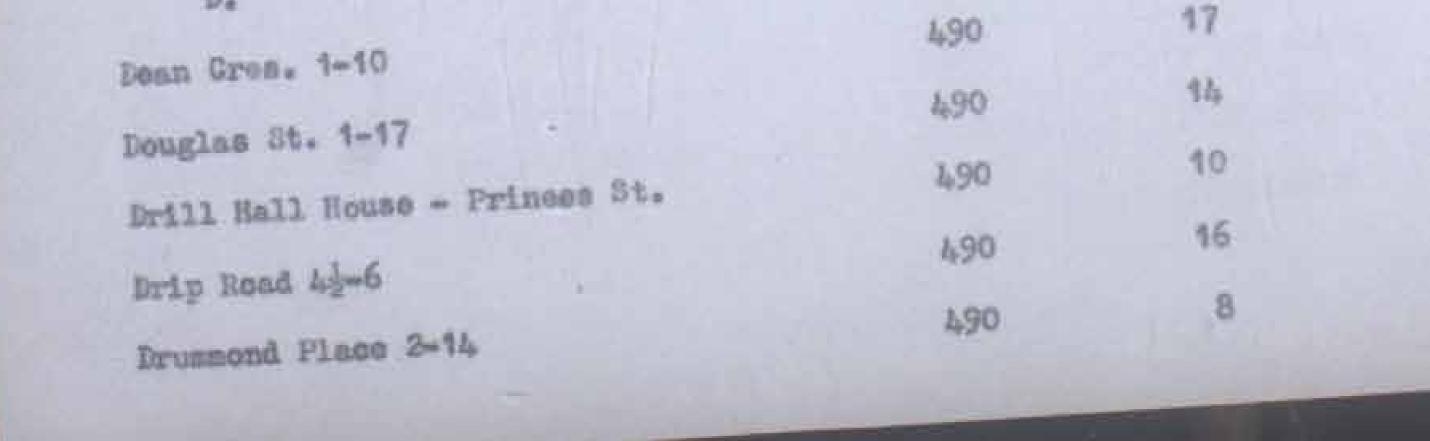

 $\mathbb{D}_{\mathfrak{e}}$ 

|                                        | 3.                |                                       |     |
|----------------------------------------|-------------------|---------------------------------------|-----|
| Streat, etc.                           |                   | Reg. Dist.                            | No. |
| Drumond Place Lane                     |                   | 490                                   | 8   |
| Dull Hall House (unoc                  | .) Princes Street | 47                                    | 10  |
| Dumbarton Road                         | 1, 15, 25, 35     |                                       | 8   |
|                                        | 1.8-42            |                                       | h   |
| " " Public                             | Holl              |                                       | 4   |
| B.                                     |                   |                                       |     |
| Elmbank Cottage, Burg                  | frances an        | 11                                    | 8   |
| Enclosure House                        |                   | P                                     | 4   |
| Esplamde                               | Leh               | 11                                    | 10  |
| "Eviralian"                            |                   | 92                                    | 4   |
| $\overline{\mathcal{D}}_{\mathcal{H}}$ |                   |                                       |     |
| Ferry House                            |                   |                                       | 18  |
| " Orehard                              |                   |                                       | 18  |
| Fover Hospital, Cast                   | Le Wynd           |                                       | 10  |
| Porrest Road                           | 2+6               | -                                     | 17  |
| Forthisank                             |                   |                                       | 29  |
| Forth Gressent                         | 1=30              | · · · · · · · · · · · · · · · · · · · | 17  |
| " Place                                | 2,-27             | - 44                                  | 17  |
| " Side House                           |                   |                                       | 5   |
| " Street                               | 10 & 18-22        | 10                                    | 17  |
| Friers Street                          | 1-33              | *                                     | 5   |
| G.,                                    |                   |                                       |     |
| "Garfield House"                       |                   |                                       | 24  |
| George Street                          | 1=53              | 18                                    | 7   |
| Gindstone Place                        | 1+17              |                                       | 8   |
| Glebe Avenus                           | 1-3-5 & Urmm.     | 18                                    | 8   |
| " Crescent                             | 1-16              | 75                                    | 4   |
| Glencon Road                           | 1-15 & 29         |                                       | 11  |
| Government Houses                      |                   | -                                     | 5   |
|                                        |                   |                                       | 26  |