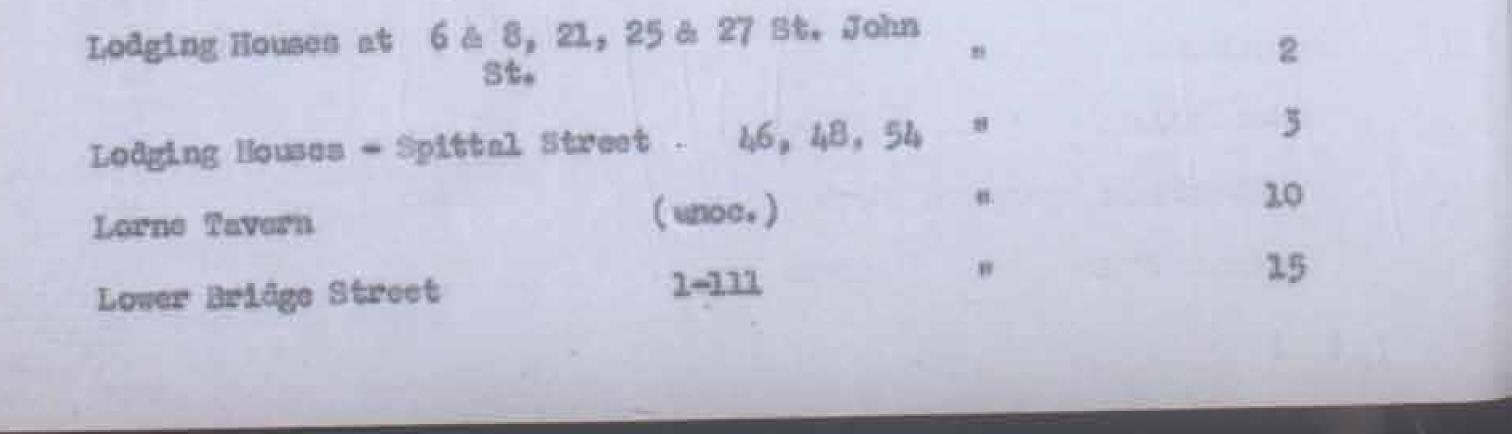

|                                                           | 4.            |            |     |
|-----------------------------------------------------------|---------------|------------|-----|
| Street, etc.                                              |               | Reg. Dist. | No. |
| Ha                                                        |               |            |     |
| Home for Orphans & Destitute Ch<br>17 Upper Bridge Street | 41.dren       | 490        | 33  |
| Hood Farm                                                 |               | 10         | 18  |
| Hospital = Drip Road                                      |               |            | 16  |
|                                                           |               |            |     |
| I.                                                        |               | 10         | 9   |
| Industrial School (Boys)                                  |               | 10         | 3   |
| " G VRIS spitt                                            | tal St.       | 8          | 3   |
|                                                           | 2+17          | -          | 10  |
| Irvine Place                                              |               | -          | 18  |
| Ivanhoe Cott.                                             |               |            |     |
| J.                                                        |               |            | 18  |
| James Orchard                                             | 1+35          | -          | 17  |
| James St.                                                 | 2020          |            |     |
| K.                                                        |               |            | 19  |
| Kerse Road                                                |               |            | 2.6 |
| Kildean Cott.                                             |               | 72         | 16  |
| Kildean Steading                                          |               |            | 4   |
| Kingspark Farm & Steading                                 |               | -          | 11  |
| Kings Stables                                             | 182           |            |     |
| King Street                                               | 21-75         |            | 11  |
| Knochhill House                                           |               | 42         |     |
| L.                                                        |               |            |     |
| Lenggarth & Lodge                                         |               |            | 8   |
| Laurelhill House                                          |               | -          | 8   |
| Laurelhill Lans                                           |               |            | 8   |
| " Lodge                                                   |               | 48         | 8   |
| * Place                                                   | 2-6           | 47         | 8   |
| Loanhead n/r Stirling Cottag                              | e at Loanhead | 1          | 19  |
|                                                           | or a or set   |            |     |